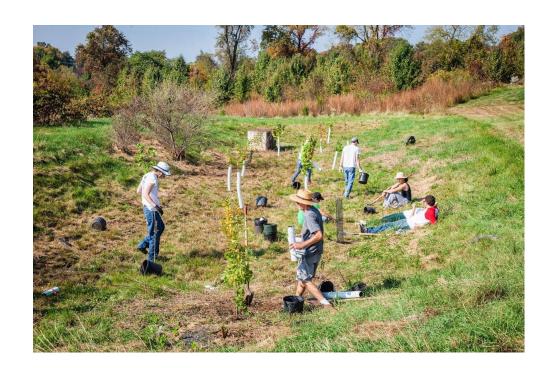

Creeks - Delaware

Latitude: 40° 5' 2" Longitude: -75° 6' 42° Associated Waterbody: Stream Water Body Status: Impaired Water Use Designation: WWF

#### **Buffer Potential to become a Mature Forest:**

Reason for Buffer: Grant Buffer Perm Protected: Yes Existing Buffer: No

BufferProtectionAgreement: Yes

Protection Status: Volunteer

Condition of Stream Bank: Needs Work

Health of Buffer: Poor

State after Project: Enhancement

% Canopy Cover: 80% % Ground Cover: 20%

#### **Buffer Characterstics:**

Adjacent Land Use: Grass (warm season)

Buffer Type: Trees/Shrubs Length First Side: 350 Avg Width First Side: 35 Length Second Side: 350 Avg Width Second Side: 10 Sources of Funding: Other

## **Photos**

- Before and after
- ► Submit CD or electronic copies
- Or get creative with a video!





# For updated information, please visit:

http://montgomeryconservation.org/watershed-management/treevitalize/



HAPPY PLANTING!

15-year-old planting site